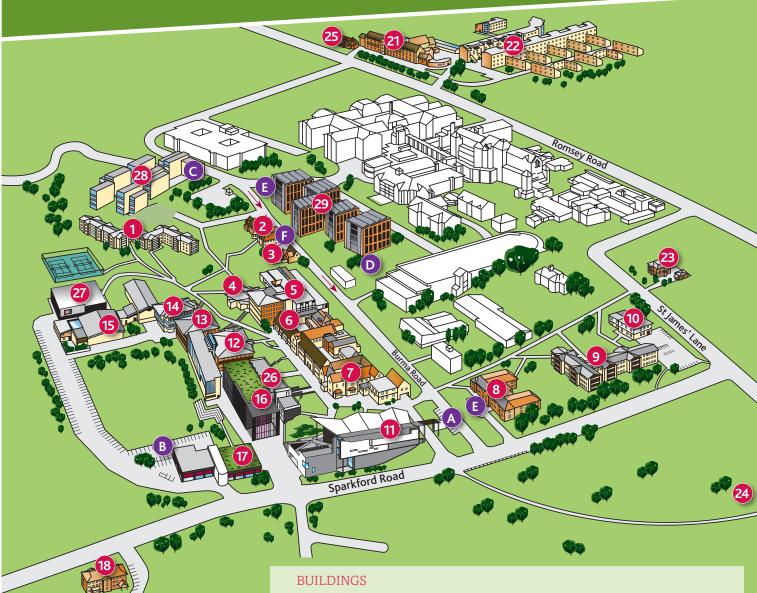

## CAR PARKS

- A. Key collection parking
- B. Stripe car park (20 bays)
- C. Queens Road parking (5 bays)
- D. Burma Rd Block E parking
- E. Burma Rd Block A parking (2 bays)
- F. The Cottage

- Alwyn Hall: Staff offices and Halls of Residence
- 2. St Swithun's Lodge
- 3. The Cottage
- Kenneth Kettle Building (KKB) and Cyber Italia Café
- 5. Herbert Jarman Building (HJB)
- 6. The Chapel
- 7. Main Building (MB)
- 8. St Grimbald's Court (SGC)
- 9. St Elizabeth's Hall
- 10. St James' Hall
- 11. University Centre Main Reception for Key Collection
- 12. The Martial Rose Library (MRL)
- 13. Tom Atkinson Building (TAB)
- 14. Fred Wheeler Building (FWB)

- **15.** Bowers Building and the Centre for Sport
- 16. St Alphege Building (SAB)
- 17. The Stripe
- 18. Beech Glade
- 19. Medecroft
- 20. Medecroft Annexe (MCA)
- **21.** Winchester Business School and West Downs Centre
- 22. West Downs Student Village
- 23. Holm Lodge
- 24. Cemetary Lodge
- **25.** Masters' Lodge, Research and Knowledge Exchange Centre
- 26. St Edburga Building (SEB)
- 27. Performing Arts Studios
- 28. Queen's Road Student Village
- 29. Burma Road Student Village